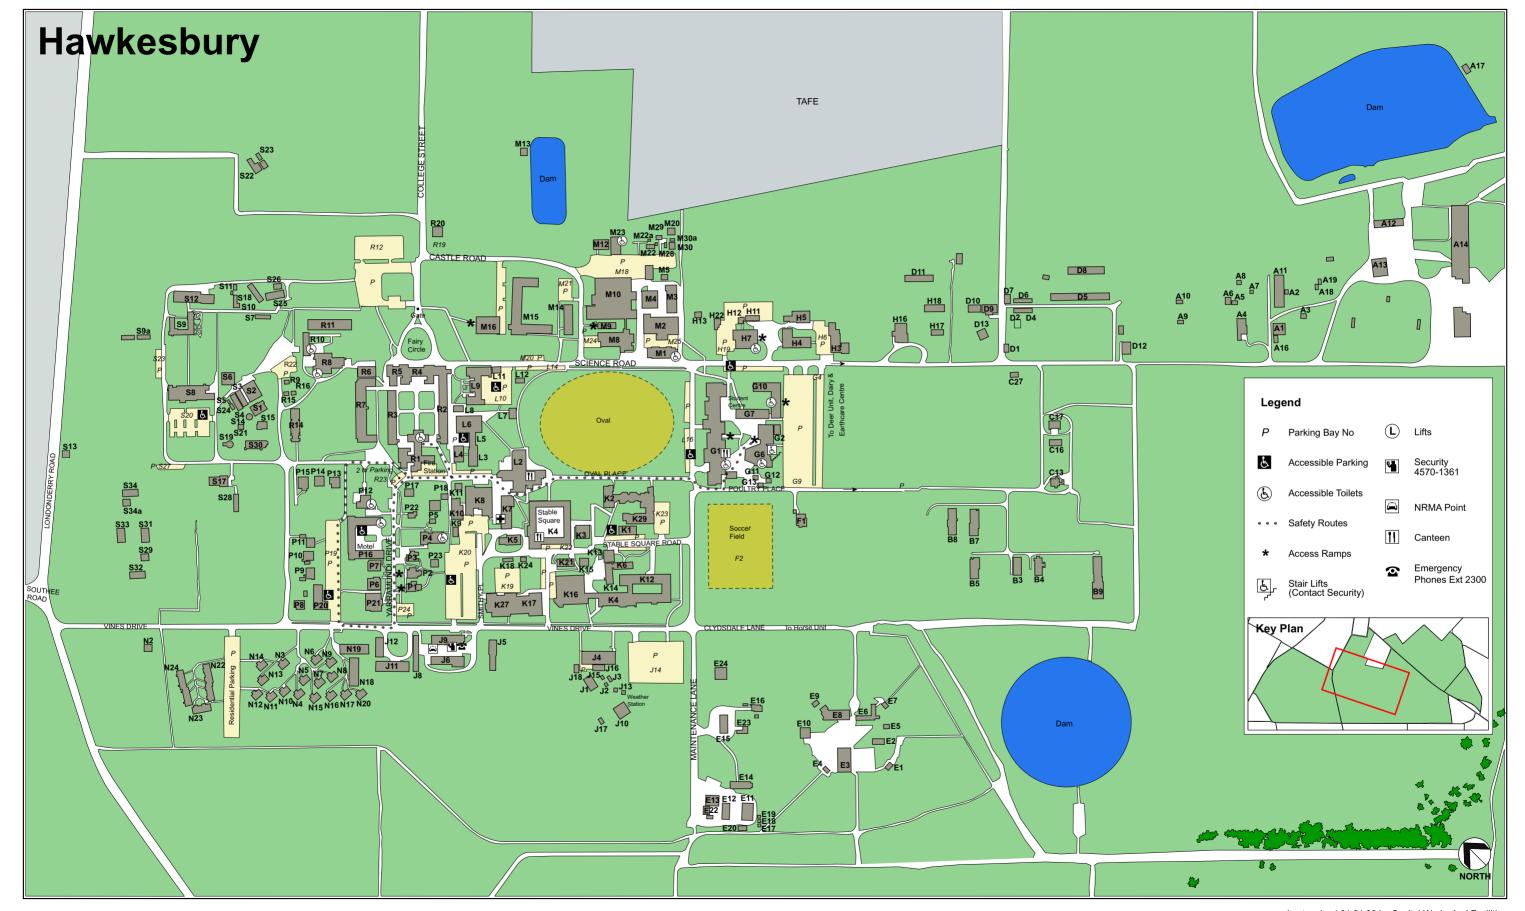

## Richmond

**Building A4 - Beef Cattle/Horse Feed Lot** School of Environment and Agriculture

**Building A11 - Shearing Shed**School of Environment and Agriculture

Building A12 - Feed Lot

School of Environment and Agriculture Feed Lot

**Building A13 - Dairy Milking Shed** School of Environment and Agriculture

**Building A14 - Feed Lot**School of Environment and Agriculture

**Building B3 - Controlled Environment Shed** School of Environment and Agriculture

Building B4 - Poultry Shed 2 School of Environment and Agriculture

**Building B5 - Poultry Storage Shed** School of Environment and Agriculture

**Building B7 - Laying Cage Shed 1** School of Environment and Agriculture

Building B8 - Laying Cage Shed 2 School of Environment and Agriculture

Building B9 - Poultry Shed

School of Environment and Agriculture

**Building D1**School of Environment and Agriculture

**Building D5 - Storage Shed 3**School of Environment and Agriculture

**Building D9 - HCAW Pottery Shed** Hawkesbury Community Arts

Building E3 - Horse Unit- Demonstration Shelter School of Environment and Agriculture

**Building E8 - Machinery/Tack Shed** School of Environment and Agriculture

Building E13
Capital Works and Facilities

**Building E15 - Ancillary Horse Unit** School of Environment and Agriculture

Building G1 - Graham Swain Library

**Building G2** 

School of Social Ecology and Lifelong Learning

**Building G6** General Purpose Computer Labs

**Building G7**School of Social Ecology and Lifelong Learning
Office of Academic Registrar

Office of Academic Registrar

**Building G10**School of Nursing, Family and Community Health Social Justice Unit

**Building H3**Office of Research Services

**Building H4**Office of the Dean, College of Science, Technology and Environment

**Building H7**Flat Floor Teaching Rooms

**Building H16** 

School of Environment and Agriculture Regional Integrated Monitoring Centre

**Building J4** 

School of Environment and Agriculture School of Science, Food and Horticulture

**Building J9** 

School of Environment and Agriculture Security

**Building J18** 

School of Environment and Agriculture

**Building K1 - Experimental Sheep Shed** School of Environment and Agriculture

Building K2

School of Environment and Agriculture

Building K4
Canteen

Building K6
School of Environment 8

School of Environment & Agriculture School of Science, Food and Horticulture

Building K7

Flat Floor Teaching Rooms

**Building K8** 

School of Environment and Agriculture

**Building K9** 

School of Environment and Agriculture

**Building K12** 

School of Environment and Agriculture School of Science, Food and Horticulture

Building K14 Human Resources

**Building K16** 

School of Science, Food and Horticulture School of Environment & Agriculture Theatrette

Building K21 Co-op Bookshop

Building K-27

Sports & Recreation Centre

**Building K-29** 

School of Environment and Agriculture

Building L

School of Environment and Agriculture

**Building L4** 

School of Environment and Agriculture

**Building L6 Gymnasium** Basketball Courts

**Building L8 -WHO Collaborating Centre** for Environment Health

School of Environment and Agriculture

**Building L9** 

School of Environment and Agriculture School of Science, Food and Horticulture

**Building M1 - Dairy Technology** School of Science, Food and Horticulture **Building M3 - Dairy Factory Boiler Plant** School of Science, Food and Horticulture

Centre for Advanced Food Research

Building M4 - Syrinx Research and Goat Milk Factory

School of Science, Food and Horticulture

**Building M6** 

School of Science, Food and Horticulture

**Building M8** 

School of Science, Food and Horticulture Theatre

**Building M9** 

Children's Food & Education Research Unit

**Building M10** 

School of Science, Food and Horticulture

**Building M14** 

NSW Department of Agriculture

**Building M15** 

Office of Academic Registrar Aboriginal Education Centre Records and Archives Management Services School of Science, Food and Horticulture

**Building M16** 

Finance

**Building M22** 

School of Science, Food and Horticulture

**Building M23** 

School of Science, Food and Horticulture

**Building P2** 

Office of the Dean of Students

Building P4 Childcare Centre

**Building P6** 

**Educational Development Centre** 

**Building P7** 

Educational Development Centre Linkwest

**Building P11** 

Men's Health Information & Resource Centre

Building P22 Chapel

**Building P23** Chaplain's Office

Building R4 Theatre

Building R5 Theatre

Building S8

School of Science, Food and Horticulture

**Building S9** 

School of Science, Food and Horticulture

**Building S12** 

School of Science, Food and Horticulture

**Building S17** 

School of Science, Food and Horticulture